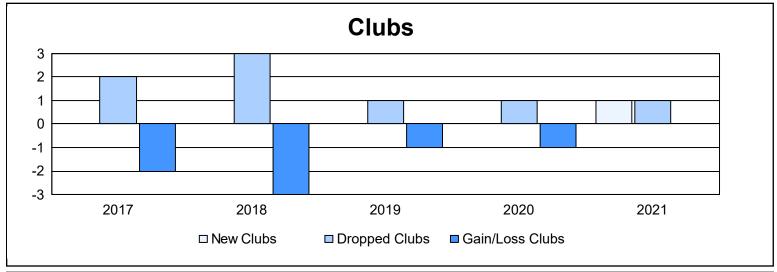

District 106 C As of June 2021 Cumulative

| Year      | New<br>Clubs | Dropped<br>Clubs | Gain/<br>Loss<br>Clubs | New<br>Members | Charter<br>Members | Reinstate<br>Members | Transfer<br>Members | Total<br>Member<br>Added | Total<br>Members<br>Dropped | Gain/<br>Loss<br>Members |
|-----------|--------------|------------------|------------------------|----------------|--------------------|----------------------|---------------------|--------------------------|-----------------------------|--------------------------|
| 2016-2017 | 0            | 2                | -2                     | 113            | 0                  | 1                    | 4                   | 118                      | 161                         | -43                      |
| 2017-2018 | 0            | 3                | -3                     | 88             | 4                  | 0                    | 19                  | 111                      | 211                         | -100                     |
| 2018-2019 | 0            | 1                | -1                     | 89             | 1                  | 3                    | 8                   | 101                      | 159                         | -58                      |
| 2019-2020 | 0            | 1                | -1                     | 85             | 0                  | 0                    | 14                  | 99                       | 115                         | -16                      |
| 2020-2021 | 1            | 1                | 0                      | 30             | 23                 | 1                    | 4                   | 58                       | 156                         | -98                      |
| Average   | 0            | 2                | -1                     | 81             | 6                  | 1                    | 10                  | 97                       | 160                         | -63                      |