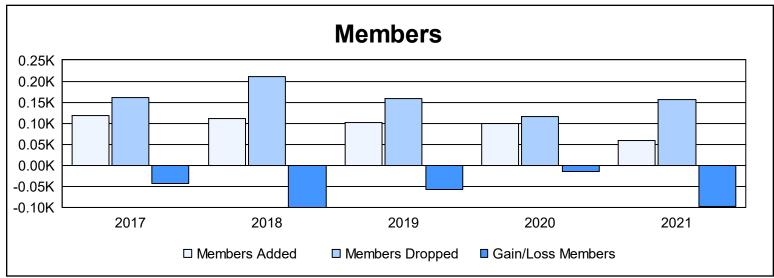

District 106 C As of June 2021 Cumulative

| Year      | New<br>Clubs | Dropped<br>Clubs | Gain/<br>Loss<br>Clubs | New<br>Members | Charter<br>Members | Reinstate<br>Members | Transfer<br>Members | Total<br>Member<br>Added | Total<br>Members<br>Dropped | Gain/<br>Loss<br>Members |
|-----------|--------------|------------------|------------------------|----------------|--------------------|----------------------|---------------------|--------------------------|-----------------------------|--------------------------|
| 2016-2017 | 0            | 2                | -2                     | 113            | 0                  | 1                    | 4                   | 118                      | 161                         | -43                      |
| 2017-2018 | 0            | 3                | -3                     | 88             | 4                  | 0                    | 19                  | 111                      | 211                         | -100                     |
| 2018-2019 | 0            | 1                | -1                     | 89             | 1                  | 3                    | 8                   | 101                      | 159                         | -58                      |
| 2019-2020 | 0            | 1                | -1                     | 85             | 0                  | 0                    | 14                  | 99                       | 115                         | -16                      |
| 2020-2021 | 1            | 1                | 0                      | 30             | 23                 | 1                    | 4                   | 58                       | 156                         | -98                      |
| Average   | 0            | 2                | -1                     | 81             | 6                  | 1                    | 10                  | 97                       | 160                         | -63                      |